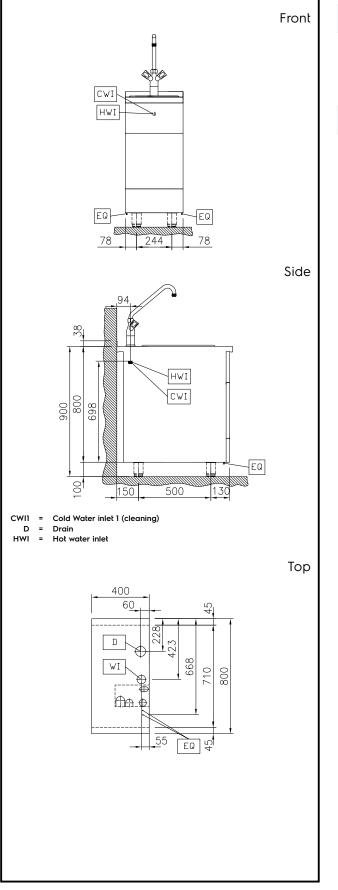

### Water:

| Inlet water line size:       |      |
|------------------------------|------|
| 588300 (MAZAHBD3OO)          | 3/4" |
| Drain line size:             | 1"   |
| Incoming Cold/hot Water line |      |
| size:                        | 3/4" |

### Key Information:

| External dimensions, Width:  | 400 mm |
|------------------------------|--------|
| External dimensions, Depth:  | 800 mm |
| External dimensions, Height: | 800 mm |
| Net weight:                  | 28 kg  |