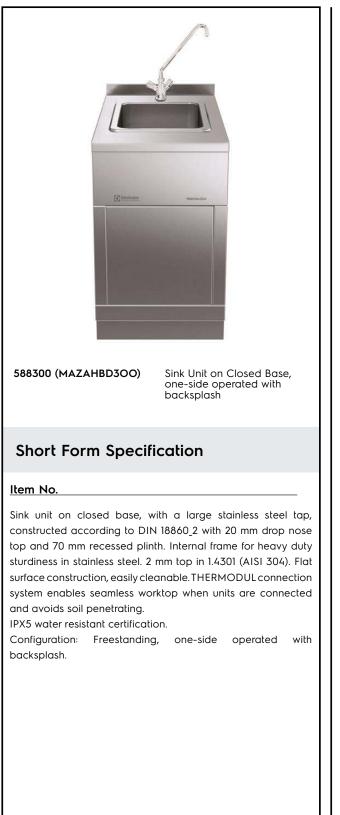

Modular Cooking Range Line thermaline 80 - Sink unit on closed base, 1 Side, Backsplash, H=800

| ITEM #  |  |
|---------|--|
| MODEL # |  |
| NAME #  |  |
| SIS #   |  |
| AIA #   |  |

### **Main Features**

- Large stainless steel tap.
- All major components may be easily accessed from the front.
- THERMODUL connection system creates a seamless work top when units are connected to each other thus avoiding soil penetrating vital components and facilitating the removal of units in case of replacement or service.

# Construction

- IPX5 water resistance certification.
- Fitted on a closed base.
- 2 mm top in 1.4301 (AISI 304).
- Unit constructed according to DIN 18860\_2 with 20 mm drop nose top and 70 mm recessed plinth.
- Flat surface construction with minimal hidden areas to easily clean all surfaces
- Internal frame for heavy duty sturdiness in stainless steel.